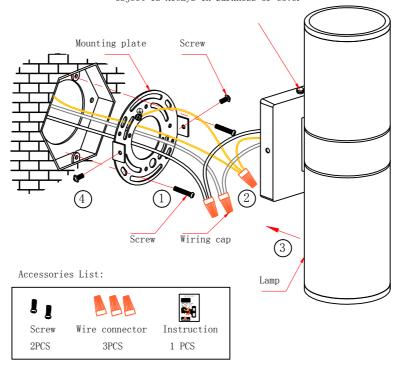

- $1\,$  Taking out the Mounting plate and Screw from the accessories package, Then fix the Mounting plate on the mounting hole with screw.
- $2\,$  Distinguish the file line, zero line and ground line with Wiring cap and connecting well
- $3\,$  Fixing the mounting hole with mounting plate, tighten the screw ,complete the installation.